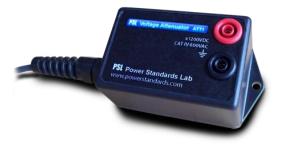

## Power Standards Lab ATT1-1200V-AC-DC

## Voltage Attenuator 1200VDC-600VAC

PQube Plug-in Modules and Accessories

Compact voltage attenuator module for connection to PQube's analog channels. Great for DC data centers and other applications where high voltage DC monitoring is required. Can also be used to monitor high voltage AC.

- ±1200VDC or 600VAC, CAT IV
- Over 15 kilovolts of isolation to protect against faults
- High voltage terminals are standard shrouded safety banana jacks on 0.75in centers, just like a digital voltmeter
- 5 meter shielded cable to permit location of module in high voltage area.
- Module dimensions: 4" x 2" x 1.5" (102mm x 51mm x 38mm)