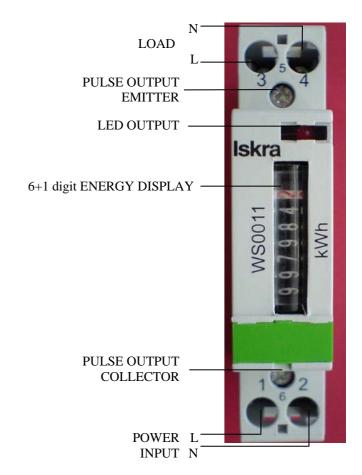

## **FEATURES**

- Single phase direct connected DIN-rail mounting
- Class of meter 1 according EN62053-21 and EN62052-11
- Maximum current 32A (Imax)
- Base current (Ib)5A
- Starting current 0,004 Ib
- 120V or 230V rated system voltage input (Un)
- Voltage operating range -20%...+15% Un
- Reference frequencies 50 or 60 Hz
- Power consumption voltage circuit < 6VA at Un
- Power consumption current circuit < 0.1W at **Imax**
- Temperature range climatic condition as indoor meter according IEC62051-11
- Display 6+1 digit (100Wh resolution)
- Red LED for indication of energy flow and testing
- LED rate for energy flow 640 p/kWh
- Pulse output (WS0011 only) according to EN62053-31:2001
- Pulse output rate 640 p/kWh
- Pulse output type optocoupler transistor-open collector

WS 0010 and WS 0011 are electronic single phase active energy meters. Meters measure positive active energy directly in 2- wire networks. There are two versions, one with pulse output (WS 0011) and the other without pulse output (WS 0010). Accuracy of the meters is class 1, according to the standard EN SIST 62053-21 for active energy meter. Meters can be mounted on DIN-rail (1 pitch).