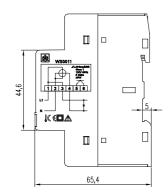

nt circuit < 0.1W at **Imax**
- Temperature range climatic condition as indoor meter according IEC62051-11
- Display 6+1 digit (100Wh resolution)
- Red LED for indication of energy flow and testing
- LED rate for energy flow 640 p/kWh
- Pulse output (WS0011 only) according to EN62053-31:2001
- Pulse output rate 640 p/kWh
- Pulse output type optocoupler transistor-open collector

WS 0010 and WS 0011 are electronic single phase active energy meters. Meters measure positive active energy directly in 2- wire networks. There are two versions, one with pulse output (WS 0011) and the other without pulse output (WS 0010). Accuracy of the meters is class 1, according to the standard EN SIST 62053-21 for active energy meter. Meters can be mounted on DIN-rail (1 pitch).

## **DIMENSIONAL DRAWINGS**







## **INSTALLATION**

(see figures below) For monitoring purpose only Rail mountig according DIN EN50022 Power contacts capacity 2,5...10mm<sup>2</sup> Connection screws M3,5 Pulse output contact capacity 1...2,5mm<sup>2</sup> Pulse output screws M3 Max torqe 1,2Nm





Ljubljanska c. 24a SI-4000 Krani Slovenia tel .: +386 4 237 21 40 fax: +386 4 237 21 29

www.iskra-mis.si

e-mail: info@iskra-mis.si