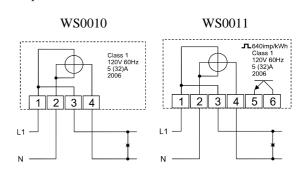

## **INSTALLATION**

(see figures below) For monitoring purpose only Rail mountig according DIN EN50022 Power contacts capacity 2,5...10mm<sup>2</sup> Connection screws M3,5 Pulse output contact capacity 1...2,5mm<sup>2</sup> Pulse output screws M3 Max torqe 1,2Nm