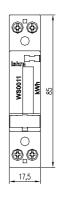

circuit < 0.1W at **Imax**
- Temperature range climatic condition as indoor meter according IEC62051-11
- Display 6+1 digit (100Wh resolution)
- Red LED for indication of energy flow and testing
- LED rate for energy flow 640 p/kWh
- Pulse output (WS0011 only) according to EN62053-31:2001
- Pulse output rate 640 p/kWh
- Pulse output type optocoupler transistor-open collector

WS 0010 and WS 0011 are electronic single phase active energy meters. Meters measure positive active energy directly in 2- wire networks. There are two versions, one with pulse output (WS 0011) and the other without pulse output (WS 0010). Accuracy of the meters is class 1, according to the standard EN SIST 62053-21 for active energy meter. Meters can be mounted on DIN-rail (1 pitch).

## **DIMENSIONAL DRAWINGS**







## **INSTALLATION**

(see figures below) For monitoring purpose only Rail mountig according DIN EN50022 Power contacts capacity 2,5...10mm<sup>2</sup> Connection screws M3,5 Pulse output contact capacity 1...2,5mm<sup>2</sup> Pulse output screws M3 Max torqe 1,2Nm





Ljubljanska c. 24a SI-4000 Krani Slovenia tel .: +386 4 237 21 40 fax: +386 4 237 21 29

www.iskra-mis.si

e-mail: info@iskra-mis.si