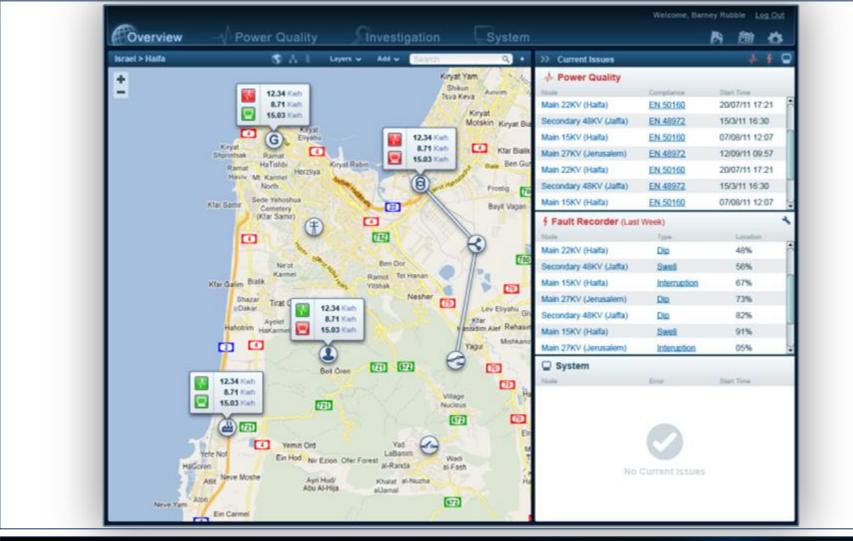

WER QUALITY**

- Continuously Measure & Record More Than 10,000 Parameters At half-Cycle Resolution
  - Voltage
  - Current
  - □ 511 Harmonics
  - Inter-Harmonics
  - □ Power Quality FLICKER, THD, unbalance, crest facto, k factor & More ...
- Power Quality Events
  - Voltage Dips
  - □ Voltage Swells
  - □ Voltage Interruptions







# EN 50160 reporting









## **ENERGY METER**

Received

# Integrated High Precision Energy Meter - Measure & Record: □ 0.1% Power & Energy Accuracy ... Exceeding: □ IFC 62053-22 Class 0.2S □ ANSI C12.20 02 Class 10 + 20 for Energy Flow of Energy within a System: □ Reactive Power □ Active Power Apparent Power □ Power Factor Flow of Power To & From the System to the Grid: Delivered



## **BLACKBOX ARCHITECTURE**





# PQSCADA 5 - OVERVIEW [SINGLE MAP]



# PQSCADA 5 - OVERVIEW [MULTIPLE MAPS]



# PQSCADA 5 - OVERVIEW [ELECTRICAL MAP]





# **PQSCADA 5 - INVESTIGATOR**















Handheld portable class A meter 600V CAT IV Free software - easy to use Report generator Long term monitoring