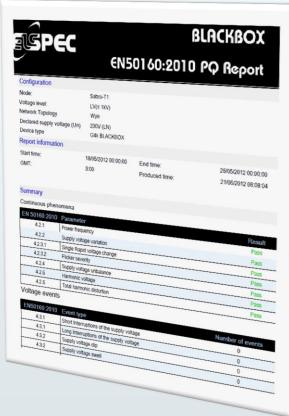

analyzer

- 0.1% Accuracy on Analog Channels
- 0.1% Power & Energy Accuracy

#### View graphs and generate report

With included analysis software



### ARCHITECTURE - SINGLE OR DOUBLE SYSTEM ADAPTIBILITY



- 1. USB led status
- 2. SD led status
- 3. Power supply
- 4. Channels led status



### ARCHITECTURE - SINGLE OR DOUBLE SYSTEM ADAPTIBILITY



- 1. Voltage leads inputs
- 2. Current probes inputs
- 3. USB socket



# **CLASS A POWER QUALITY**

- Continuously Measure & Record More Than 10,000 Parameters At half-Cycle Resolution
  - Voltage
  - Current
  - □ 511 Harmonics
  - Inter-Harmonics
  - □ Power Quality FLICKER, THD, unbalance, crest facto, k factor & More ...
- Power Quality Events
  - Voltage Dips
  - □ Voltage Swells
  - □ Voltage Interruptions







# EN 50160 reporting









## **ENERGY METER**

Received

# Integrated High Precision Energy Meter - Measure & Record: □ 0.1% Power & Energy Accuracy ... Exceeding: □ IFC 62053-22 Class 0.2S □ ANSI C12.20 02 Class 10 + 20 for Energy Flow of Energy within a System: □ Reactive Power □ Active Power Apparent Power □ Power Factor Flow of Power To & From the System to the Grid: Delivered



## **BLACKBOX ARCHITECTURE**





# PQSCADA 5 - OVERVIEW [SINGLE MAP]



# PQSCADA 5 - OVERVIEW [MULTIPLE MAPS]



# PQSCADA 5 - OVERVIEW [ELECTRICAL MAP]





# **PQSCADA 5 - INVESTIGATOR**















Handheld portable class A meter 600V CAT IV Free software - easy to use Report generator Long term monitoring