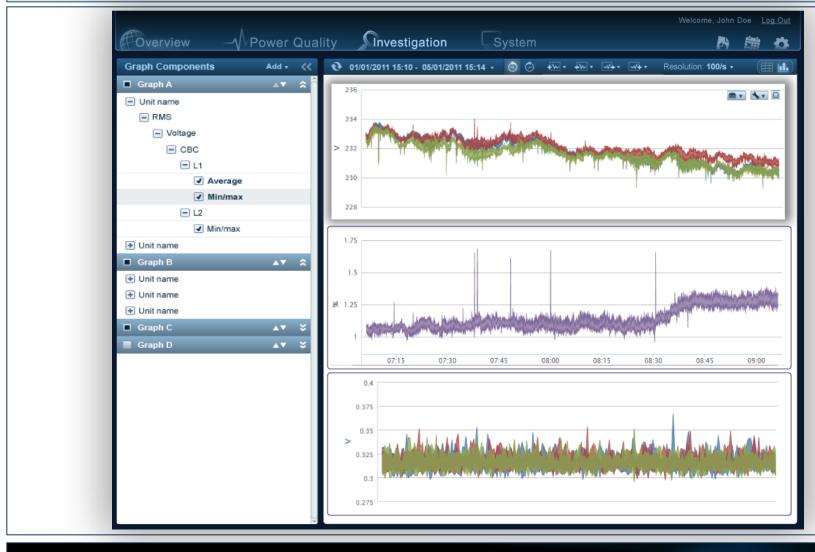

# **PQSCADA 5 - INVESTIGATOR**

Handheld portable class A meter 600V CAT IV Free software - easy to use Report generator Long term monitoring