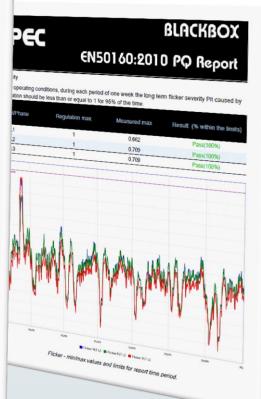

nalyzer

- 0.1% Accuracy on Analog Channels
- 0.1% Power & Energy Accuracy

#### View graphs and generate report

With included analysis software



### ARCHITECTURE - SINGLE OR DOUBLE SYSTEM ADAPTIBILITY



- 1. USB led status
- 2. SD led status
- 3. Power supply
- 4. Channels led status



### ARCHITECTURE - SINGLE OR DOUBLE SYSTEM ADAPTIBILITY



- 1. Voltage leads inputs
- 2. Current probes inputs
- 3. USB socket



# **CLASS A POWER QUALITY**

- Continuously Measure & Record More Than 10,000 Parameters At half-Cycle Resolution
  - Voltage
  - Current
  - □ 511 Harmonics
  - Inter-Harmonics
  - □ Power Quality FLICKER, THD, unbalance, crest facto, k factor & More ...
- Power Quality Events
  - Voltage Dips
  - □ Voltage Swells
  - □ Voltage Interruptions







# EN 50160 reporting









## **ENERGY METER**

Received

# Integrated High Precision Energy Meter - Measure & Record: □ 0.1% Power & Energy Accuracy ... Exceeding: □ IFC 62053-22 Class 0.2S □ ANSI C12.20 02 Class 10 + 20 for Energy Flow of Energy within a System: □ Reactive Power □ Active Power Apparent Power □ Power Factor Flow of Power To & From the System to the Grid: Delivered



## **BLACKBOX ARCHITECTURE**





# PQSCADA 5 - OVERVIEW [SINGLE MAP]



# PQSCADA 5 - OVERVIEW [MULTIPLE MAPS]



# PQSCADA 5 - OVERVIEW [ELECTRICAL MAP]





# **PQSCADA 5 - INVESTIGATOR**















Handheld portable class A meter 600V CAT IV Free software - easy to use Report generator Long term monitoring