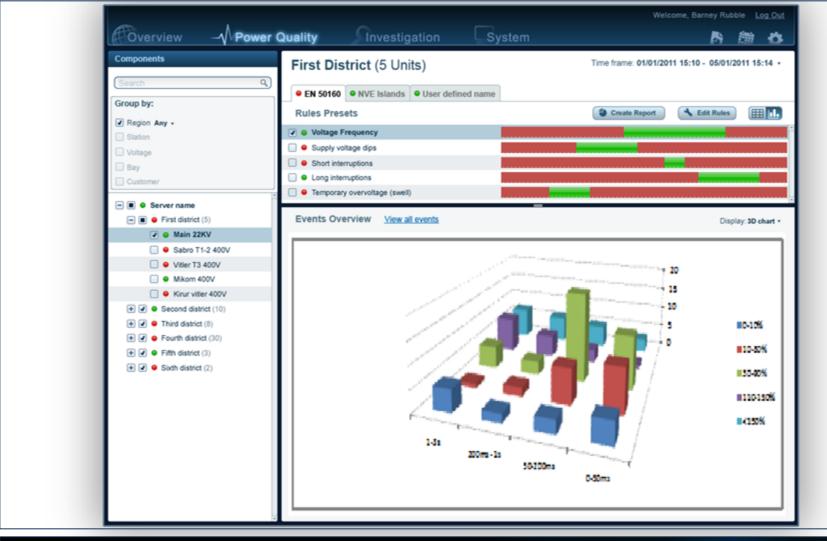

- □ 511 Harmonics
  - Inter-Harmonics
  - □ Power Quality FLICKER, THD, unbalance, crest facto, k factor & More ...
- Power Quality Events
  - Voltage Dips
  - □ Voltage Swells
  - □ Voltage Interruptions







# EN 50160 reporting









## **ENERGY METER**

Received

# Integrated High Precision Energy Meter - Measure & Record: □ 0.1% Power & Energy Accuracy ... Exceeding: □ IFC 62053-22 Class 0.2S □ ANSI C12.20 02 Class 10 + 20 for Energy Flow of Energy within a System: □ Reactive Power □ Active Power Apparent Power □ Power Factor Flow of Power To & From the System to the Grid: Delivered



## **BLACKBOX ARCHITECTURE**





# PQSCADA 5 - OVERVIEW [SINGLE MAP]



# PQSCADA 5 - OVERVIEW [MULTIPLE MAPS]



# PQSCADA 5 - OVERVIEW [ELECTRICAL MAP]





# **PQSCADA 5 - INVESTIGATOR**















Handheld portable class A meter 600V CAT IV Free software - easy to use Report generator Long term monitoring