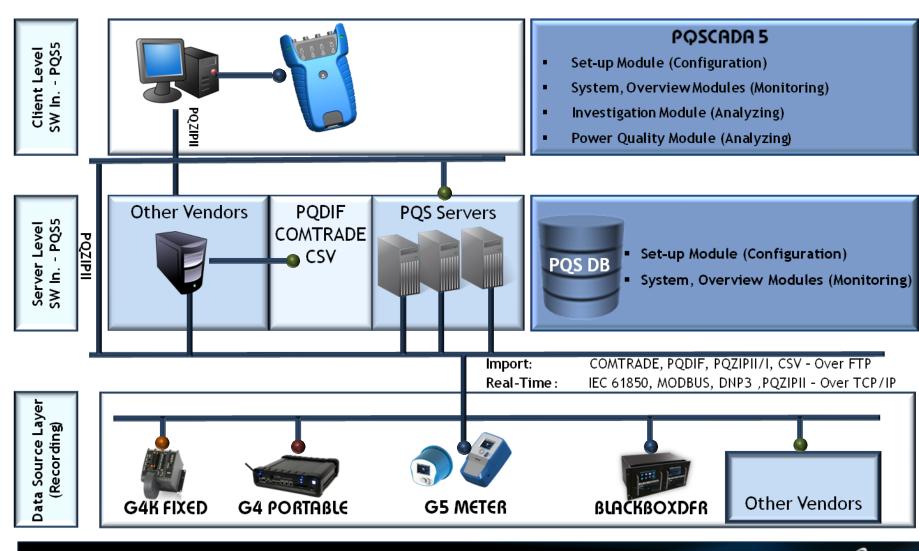

inputs
- 3. USB socket



# **CLASS A POWER QUALITY**

- Continuously Measure & Record More Than 10,000 Parameters At half-Cycle Resolution
  - Voltage
  - Current
  - □ 511 Harmonics
  - Inter-Harmonics
  - □ Power Quality FLICKER, THD, unbalance, crest facto, k factor & More ...
- Power Quality Events
  - Voltage Dips
  - □ Voltage Swells
  - □ Voltage Interruptions







# EN 50160 reporting









## **ENERGY METER**

Received

# Integrated High Precision Energy Meter - Measure & Record: □ 0.1% Power & Energy Accuracy ... Exceeding: □ IFC 62053-22 Class 0.2S □ ANSI C12.20 02 Class 10 + 20 for Energy Flow of Energy within a System: □ Reactive Power □ Active Power Apparent Power □ Power Factor Flow of Power To & From the System to the Grid: Delivered



## **BLACKBOX ARCHITECTURE**





# PQSCADA 5 - OVERVIEW [SINGLE MAP]



# PQSCADA 5 - OVERVIEW [MULTIPLE MAPS]



# PQSCADA 5 - OVERVIEW [ELECTRICAL MAP]





# **PQSCADA 5 - INVESTIGATOR**















Handheld portable class A meter 600V CAT IV Free software - easy to use Report generator Long term monitoring