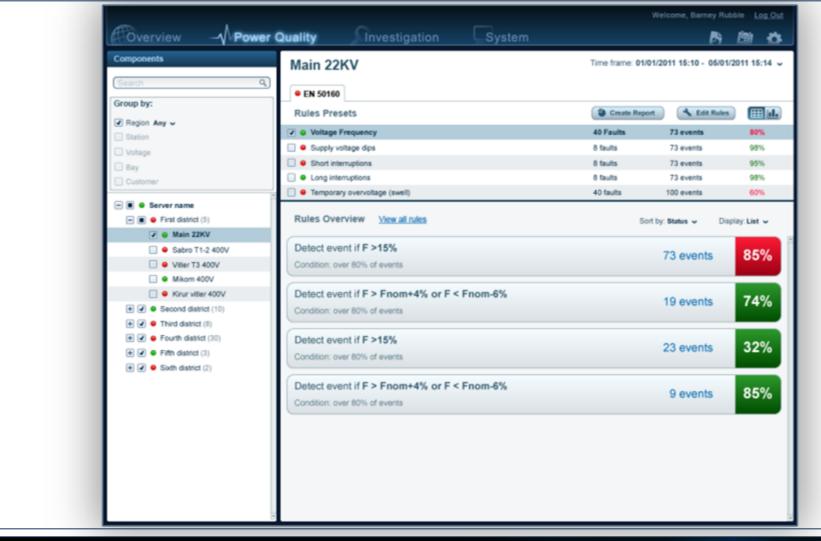

- □ 511 Harmonics
  - Inter-Harmonics
  - □ Power Quality FLICKER, THD, unbalance, crest facto, k factor & More ...
- Power Quality Events
  - Voltage Dips
  - □ Voltage Swells
  - □ Voltage Interruptions







# EN 50160 reporting









## **ENERGY METER**

Received

# Integrated High Precision Energy Meter - Measure & Record: □ 0.1% Power & Energy Accuracy ... Exceeding: □ IFC 62053-22 Class 0.2S □ ANSI C12.20 02 Class 10 + 20 for Energy Flow of Energy within a System: □ Reactive Power □ Active Power Apparent Power □ Power Factor Flow of Power To & From the System to the Grid: Delivered



## **BLACKBOX ARCHITECTURE**





# PQSCADA 5 - OVERVIEW [SINGLE MAP]



# PQSCADA 5 - OVERVIEW [MULTIPLE MAPS]



# PQSCADA 5 - OVERVIEW [ELECTRICAL MAP]





# **PQSCADA 5 - INVESTIGATOR**















Handheld portable class A meter 600V CAT IV Free software - easy to use Report generator Long term monitoring