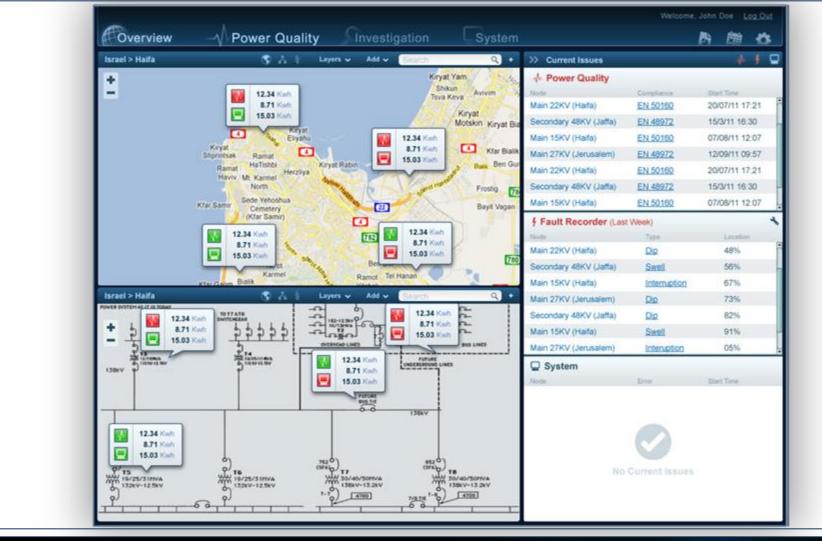

cle Resolution
  - Voltage
  - Current
  - □ 511 Harmonics
  - Inter-Harmonics
  - □ Power Quality FLICKER, THD, unbalance, crest facto, k factor & More ...
- Power Quality Events
  - Voltage Dips
  - □ Voltage Swells
  - □ Voltage Interruptions







# EN 50160 reporting









## **ENERGY METER**

Received

# Integrated High Precision Energy Meter - Measure & Record: □ 0.1% Power & Energy Accuracy ... Exceeding: □ IFC 62053-22 Class 0.2S □ ANSI C12.20 02 Class 10 + 20 for Energy Flow of Energy within a System: □ Reactive Power □ Active Power Apparent Power □ Power Factor Flow of Power To & From the System to the Grid: Delivered



## **BLACKBOX ARCHITECTURE**





# PQSCADA 5 - OVERVIEW [SINGLE MAP]



# PQSCADA 5 - OVERVIEW [MULTIPLE MAPS]



# PQSCADA 5 - OVERVIEW [ELECTRICAL MAP]





# **PQSCADA 5 - INVESTIGATOR**















Handheld portable class A meter 600V CAT IV Free software - easy to use Report generator Long term monitoring