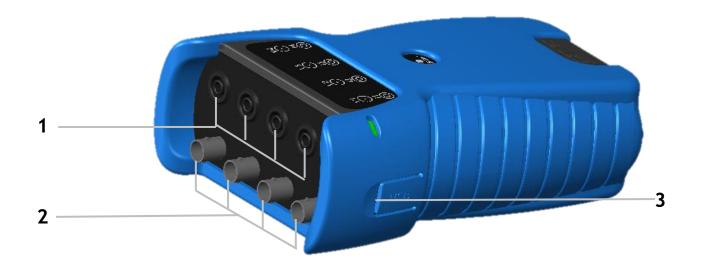

### ARCHITECTURE - SINGLE OR DOUBLE SYSTEM ADAPTIBILITY

- 1. Voltage leads inputs
- 2. Current probes inputs
- 3. USB socket