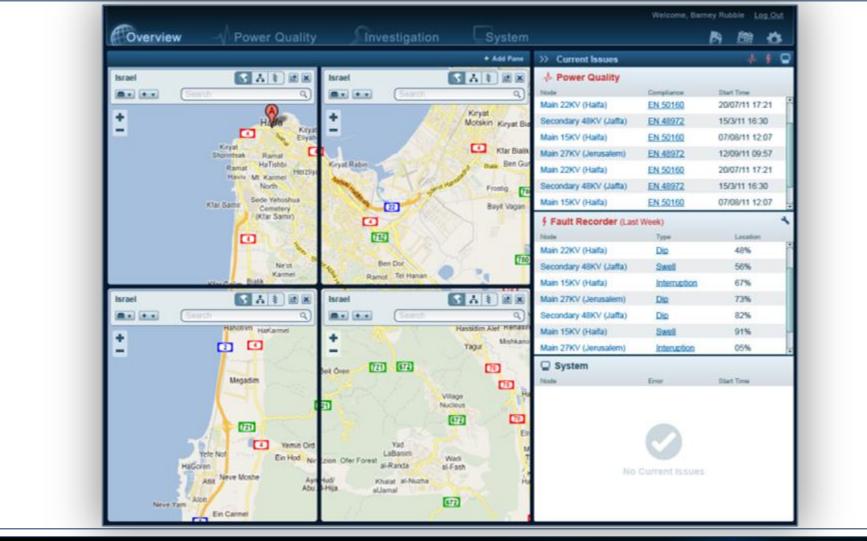

cord More Than 10,000 Parameters At half-Cycle Resolution
  - Voltage
  - Current
  - □ 511 Harmonics
  - Inter-Harmonics
  - □ Power Quality FLICKER, THD, unbalance, crest facto, k factor & More ...
- Power Quality Events
  - Voltage Dips
  - □ Voltage Swells
  - □ Voltage Interruptions







# EN 50160 reporting









## **ENERGY METER**

Received

# Integrated High Precision Energy Meter - Measure & Record: □ 0.1% Power & Energy Accuracy ... Exceeding: □ IFC 62053-22 Class 0.2S □ ANSI C12.20 02 Class 10 + 20 for Energy Flow of Energy within a System: □ Reactive Power □ Active Power Apparent Power □ Power Factor Flow of Power To & From the System to the Grid: Delivered



## **BLACKBOX ARCHITECTURE**





# PQSCADA 5 - OVERVIEW [SINGLE MAP]



# PQSCADA 5 - OVERVIEW [MULTIPLE MAPS]



# PQSCADA 5 - OVERVIEW [ELECTRICAL MAP]





# **PQSCADA 5 - INVESTIGATOR**















Handheld portable class A meter 600V CAT IV Free software - easy to use Report generator Long term monitoring