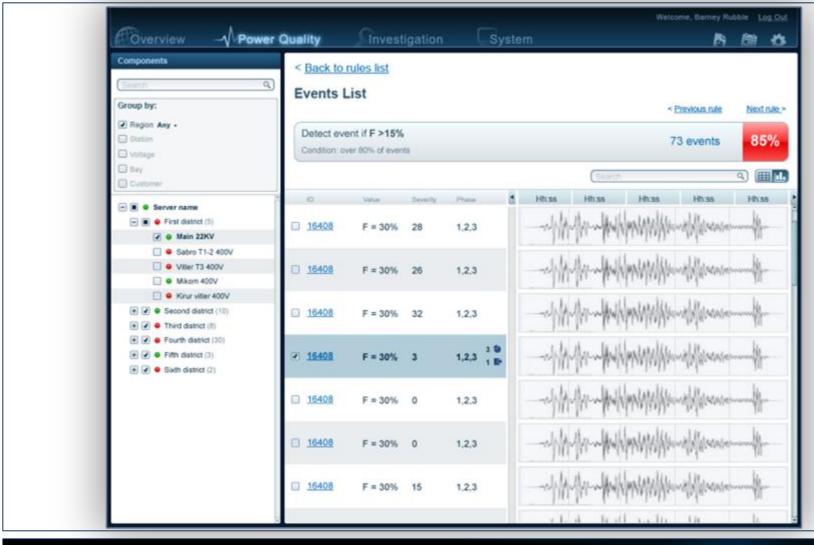

# **PQSCADA 5 - INVESTIGATOR**

Handheld portable class A meter 600V CAT IV Free software - easy to use Report generator Long term monitoring