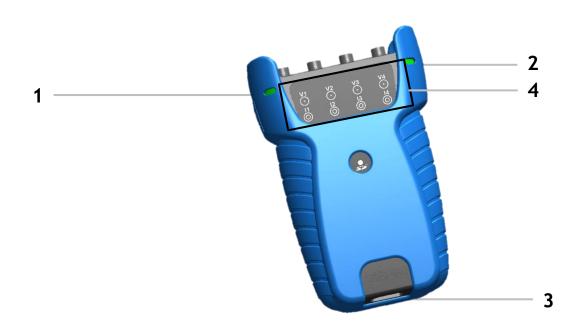

### ARCHITECTURE - SINGLE OR DOUBLE SYSTEM ADAPTIBILITY

- 1. USB led status
- 2. SD led status
- 3. Power supply
- 4. Channels led status