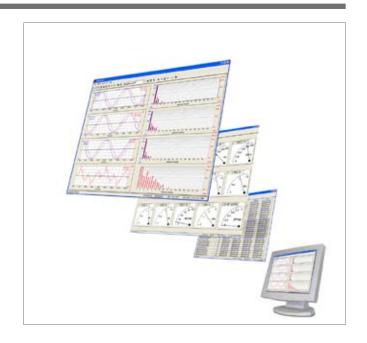

## Power monitoring and analysis software

DEDALO is a software which allows the ALGODUE devices management simply by PC.

DEDALO allows the data downloading for graphic view, to manage and analyse all electrical parameters as well as a statistical power quality analysis function.

#### Main features

- · Real time data viewing
- Quick instrument setup
- Alarms and limits
- File recording and printouts
- Data file export