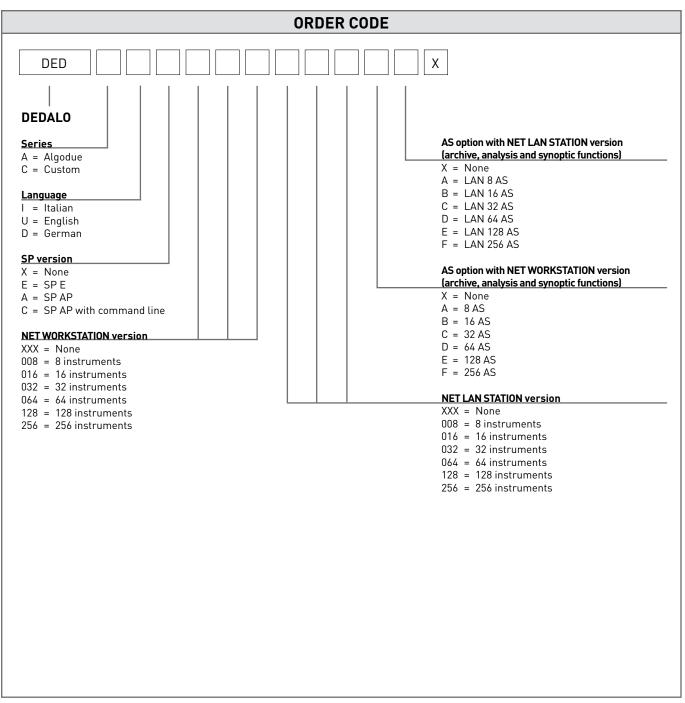

# **DEDALO**

DEDALO is also an easy and fast tool for direct or remote power meter programming.

Six selectable languages are available: English, German, Italian, French, Spanish and Hungarian.

Two different packages are available, DEDALO SP and DEDALO NET.

### **DEDALO SP**

Software for single meter connection.

It allows to monitor, manage, analyse or print data.

Available in different versions according to the needs:

- DEDALO SP E: basic version.
- DEDALO SP AP: version included analysis function to analyse stored data. Moreover "command-line" function can be requested to connect a device by using the command-line connection.

#### **DEDALO NET**

Software for a meter network connection. Available for a single user access (workstation), or for multiple user access (LAN network).

Moreover the following functions can be requested:

- Archive: for data file storing.
- Synoptic: for synoptic pages designing.
- Analysis: for stored data analysing.